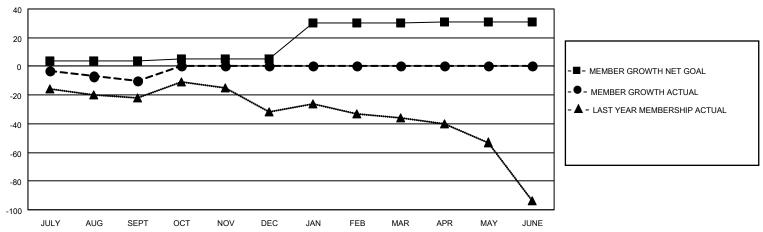

#### GOALS AND ACTUAL MEMBERS CUMULATIVE

| DROPPED CLUBS: 0          |    | 1 CLUBS OF 45 ADDED 1 OR MORE NEW MEMBERS | GENDER DISTRIBUTION             |              |     |
|---------------------------|----|-------------------------------------------|---------------------------------|--------------|-----|
|                           |    | NEW MEMBERS                               | MALE                            | 893 (77.58%) |     |
|                           |    |                                           | FEMALE                          | 258 (22.42%) |     |
| DROPPED MEMBERS           |    |                                           |                                 |              |     |
| DECEASED                  | 0  | CLICK HERE FOR CUMULATIVE                 | TOTAL FAMILY UNIT MEMBERS       |              | 150 |
| CLUB CANCELLED 0 OTHER 11 |    | MEMBERSHIP DATA                           | FAMILY MEMBERS PAYING HALF DUES |              | 70  |
|                           |    |                                           |                                 |              | 78  |
| TOTAL                     | 11 |                                           |                                 |              |     |